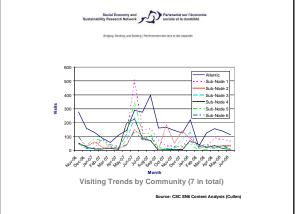

)  |
| Creation of web-based surveys                                                                          | -                 | 6 (19.4%)        | 2 (6.5%)  |
| Collaborative editing of documents                                                                     | 21 (67.7%)        | 8 (25.8%)        | 2 (6.5%)  |
| Project management tools<br>(to brack timelines, critical paths and costs)                             | 19 (61.3%)        | 9 <b>(29.0%)</b> | 3 (9.7%)  |
| Listservs (email discussion lists)                                                                     | 19 <b>(61.3%)</b> | 5 (16.1%)        | 7 (22.6%) |
| Voice over Internet Protocol (VOIP)                                                                    | 15 (48.4%)        | 11 (35.5%)       | 5 (16.1%) |