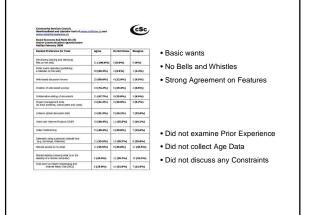

- Model New Communications (vs traditional ones) Strategies
- Determine Engagement (i.e. collaboration)

| Community Services Council,<br>Newfoundland and Labrador host of <u>www</u><br>www.voluntarygateway.ca | enVision.ca and   |                  | CSC       |
|--------------------------------------------------------------------------------------------------------|-------------------|------------------|-----------|
| Social Economy Sub Node Six (6)<br>Online Communications Questionnaire<br>Halifax February 2006        |                   |                  |           |
| Ranked Preference for cols                                                                             | Agree             | Do Not Know      | Disagree  |
| File sharing (storing and retrieving files on the web                                                  | 31 (100.0%)       | 0 (0.0%)         | 0 (0%)    |
| Public event caundars (publishing<br>a calendar on the web)                                            | 28 <b>(90.3%)</b> | 2 (6.5%)         | 1(12%)    |
| Web-based discussion orums                                                                             | 25 (80,6%)        | 4 (12.9%)        | 2 (6.5%)  |
| Creation of web-based surveys                                                                          | -                 | 6 (19.4%)        | 2 (6.5%)  |
| Collaborative editing of documents                                                                     | 21 (67.7%)        | 8 (25.8%)        | 2 (6.5%)  |
| Project management tools<br>(to brack timelines, critical paths and costs)                             | 19 (61.3%)        | 9 <b>(29.0%)</b> | 3 (9.7%)  |
| Listservs (email discussion lists)                                                                     | 19 <b>(61.3%)</b> | 5 (16.1%)        | 7 (22.6%) |
| Voice over Internet Protocol (VOIP)                                                                    | 15 (48.4%)        | 11 (35.5%)       | 5 (16.1%) |