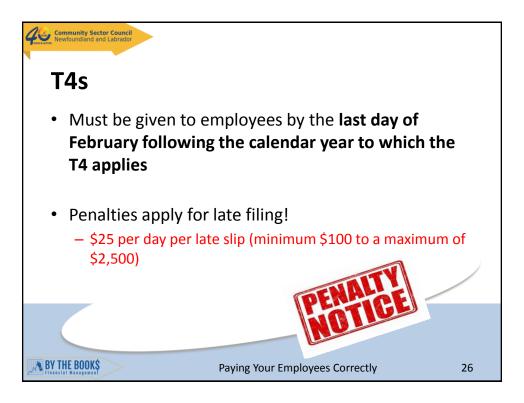

history |  |
| Quarterly – account opened for >= 12 months | \$0 - \$2,999.00 and a perfect compliance history                           |  |
| Regular                                     | \$0 - \$24,999.99                                                           |  |
| Threshold 1 – accelerated                   | \$25,000.00 - \$99,999.99                                                   |  |
| Threshold 2 – accelerated                   | >= \$100,000.00                                                             |  |
|                                             |                                                                             |  |
| BY THE BOOK\$ Payir                         | ng Your Employees Correctly 19                                              |  |































| Community Sector Council<br>Newfoundiand and Labrador                                                                                     |
|-------------------------------------------------------------------------------------------------------------------------------------------|
| Resources                                                                                                                                 |
| Canada Revenue Agency                                                                                                                     |
| ROE Web: <u>https://www.canada.ca/en/employment-social-</u><br><u>development/programs/ei/ei-list/ei-roe/access-roe.html</u>              |
| Employer Contact Center: <u>https://www.canada.ca/en/employment-</u><b