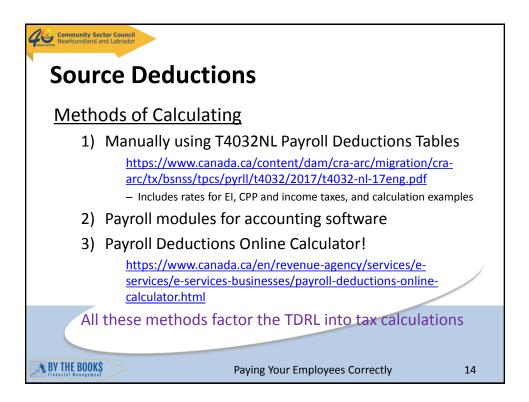

| Remittances<br>Due Dates                    | TAXES                                                                       |  |
|---------------------------------------------|-----------------------------------------------------------------------------|--|
| Table of Remitter Types                     |                                                                             |  |
| Remitter Type                               | Average Monthly Withholding Amount<br>(AMWA) (\$)                           |  |
| Quarterly – new small employers             | Monthly withholding amount \$0 -<br>\$999.99 and perfect compliance history |  |
| Quarterly – account opened for >= 12 months | \$0 - \$2,999.00 and a perfect compliance history                           |  |
| Regular                                     | \$0 - \$24,999.99                                                           |  |
| Threshold 1 – accelerated                   | \$25,000.00 - \$99,999.99                                                   |  |
| Threshold 2 – accelerated                   | >= \$100,000.00                                                             |  |
|                                             |                                                                             |  |
| BY THE BOOK\$ Payir                         | ng Your Employees Correctly 19                                              |  |