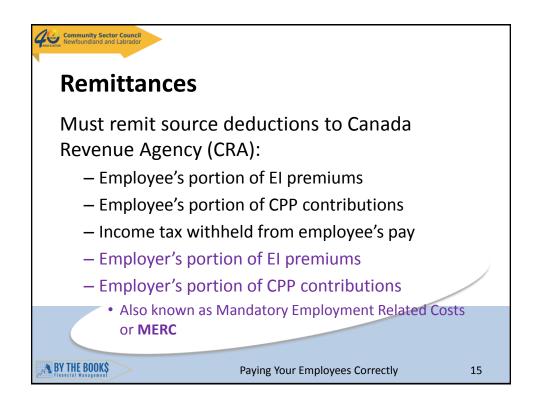

| Remittances<br>Due Dates                    | TAXES                                                                       |  |
|---------------------------------------------|-----------------------------------------------------------------------------|--|
| Table of Remitter Types                     |                                                                             |  |
| Remitter Type                               | Average Monthly Withholding Amount<br>(AMWA) (\$)                           |  |
| Quarterly – new small employers             | Monthly withholding amount \$0 -<br>\$999.99 and perfect compliance history |  |
| Quarterly – account opened for >= 12 months | \$0 - \$2,999.00 and a perfect compliance history                           |  |
| Regular                                     | \$0 - \$24,999.99                                                           |  |
| Threshold 1 – accelerated                   | \$25,000.00 - \$99,999.99                                                   |  |
| Threshold 2 – accelerated                   | >= \$100,000.00                                                             |  |
|                                             |                                                                             |  |
| BY THE BOOK\$ Payir                         | ng Your Employees Correctly 19                                              |  |