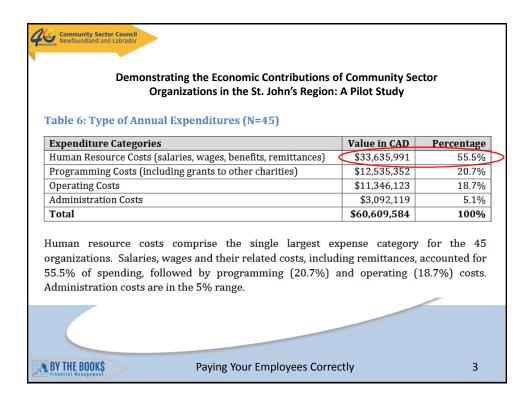

| Remittances<br>Due Dates                    | TAXES                                                                       |  |
|---------------------------------------------|-----------------------------------------------------------------------------|--|
| Table of Remitter Types                     |                                                                             |  |
| Remitter Type                               | Average Monthly Withholding Amount<br>(AMWA) (\$)                           |  |
| Quarterly – new small employers             | Monthly withholding amount \$0 -<br>\$999.99 and perfect compliance history |  |
| Quarterly – account opened for >= 12 months | \$0 - \$2,999.00 and a perfect compliance history