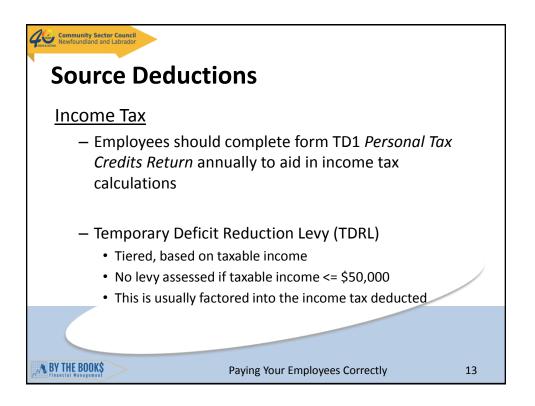

| Remittances<br>Due Dates                    | TAXES                                                                       |  |
|---------------------------------------------|-----------------------------------------------------------------------------|--|
| Table of Remitter Types                     |                                                                             |  |
| Remitter Type                               | Average Monthly Withholding Amount<br>(AMWA) (\$)                           |  |
| Quarterly – new small employers             | Monthly withholding amount \$0 -<br>\$999.99 and perfect compliance history |  |
| Quarterly – account opened for >= 12 months | \$0 - \$2,999.00 and a perfect compliance history                           |  |
| Regular                                     | \$0 - \$24,999.99                                                           |  |
| Threshold 1 – accelerated                   | \$25,000.00 - \$99,999.99                                                   |  |
| Threshold 2 – accelerated                   | >= \$100,000.00                                                             |  |
|                                             |                                                                             |  |
| BY THE BOOK\$ Payir                         | ng Your Employees Correctly 19                                              |  |