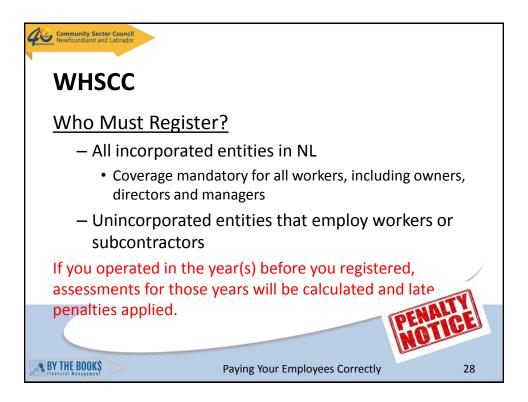

ory |  |
| Quarterly – account opened for >= 12 months | \$0 - \$2,999.00 and a perfect compliance history                           |  |
| Regular                                     | \$0 - \$24,999.99                                                           |  |
| Threshold 1 – accelerated                   | \$25,000.00 - \$99,999.99                                                   |  |
| Threshold 2 – accelerated                   | >= \$100,000.00                                                             |  |
|                                             |                                                                             |  |
| BY THE BOOK\$ Payir                         | ng Your Employees Correctly 19                                              |  |































| Community Sector Council<br>Newfoundiand and Labrador                                                                                     |
|-------------------------------------------------------------------------------------------------------------------------------------------|
| Resources                                                                                                                                 |
| Canada Revenue Agency                                                                                                                     |
| ROE Web: <u>https://www.canada.ca/en/employment-social-</u><br><u>development/programs/ei/ei-list/ei-roe/access-roe.html</u>              |
| Employer Contact Center: <u>https://www.canada.ca/en/employment-</u><br>so