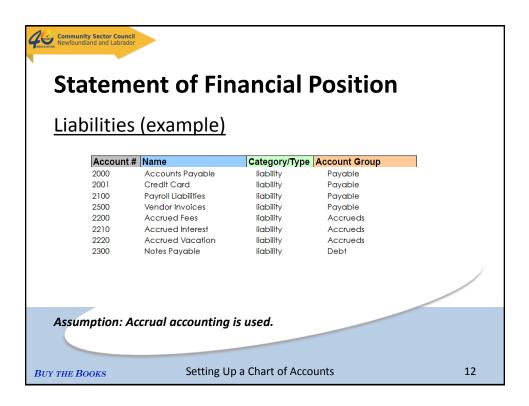

|
| Accumulated Depreciation | asset                                                                                                                           | Fixed Assets                                                                                     |
| Accrual accounting is a  | used.                                                                                                                           |                                                                                                  |
|                          | Grants Receivable<br>Prepaid<br>Building Improvements<br>Land<br>Building<br>Furniture<br>Equipment<br>Accumulated Depreciation | Grants ReceivableassetPrepaidassetBuilding ImprovementsassetLandassetBuildingassetFurnitureasset |







| 7            | ets (example)                                                      |                          |                                |  |
|--------------|--------------------------------------------------------------------|--------------------------|--------------------------------|--|
| Account #    |                                                                    |                          | Account Group                  |  |
| 3010         | Unrestricted net assets                                            | Net Assets               | Unrestricted NA                |  |
| 3020         | Restricted net assets - temporary                                  |                          | Restricted NA                  |  |
| 3030<br>3040 | Restricted net assets - capital<br